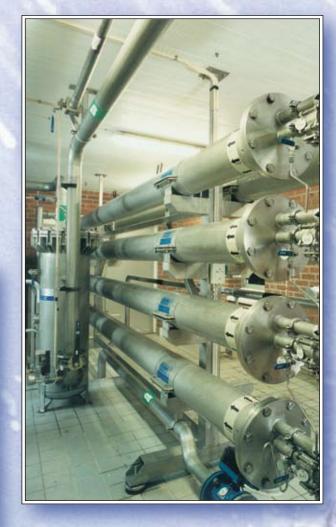

## MEMBRANE FILTER PLANT IN KÄLLEBERG

Björks Rostfria AB was commissioned by the municipality of Vänersborg to install membrane filtration units at Källebergs Water Treatment Plant. The plant supplies water to households, offices and a sector of the food and beverage industry. The Food Industri have very strict requirements for continuity and quality of the watersupply.

The membraneunit has been manufactured at Björks Rostfria AB's factory and then delivered to the plant in Källeberg to make the construction process faster and more secure.